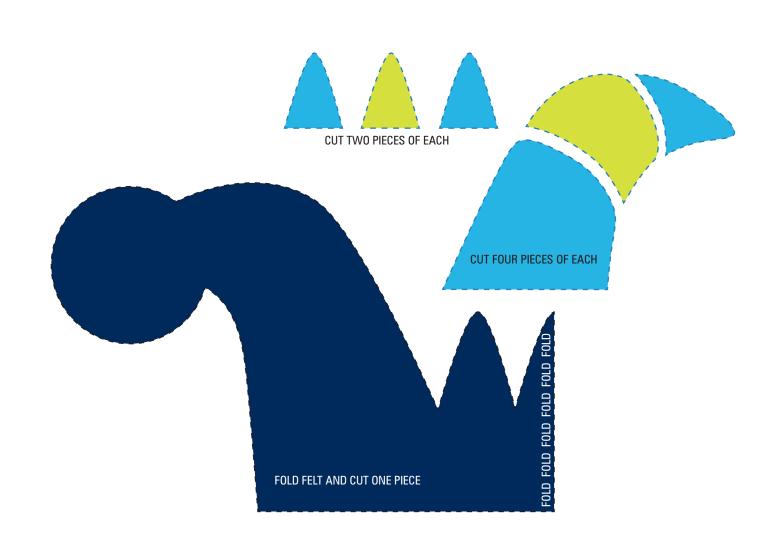

# HUGGLE HORNS

### **Create Henry's horns!**

#### **Directions:**

Directions: Print out the following pages on 8.5x11 paper and have an adult help you cut out each piece. Draw an outline around the template onto the appropriate colors of felt, then cut out the felt pieces. Use non-toxic glue to attach pieces together to the front and back sides. Fold at the bottom and attach to head with a bobby pin, or make a small slice at the top of a stocking cap, put the bottom portion of the horns into the slice to secure and sew together.