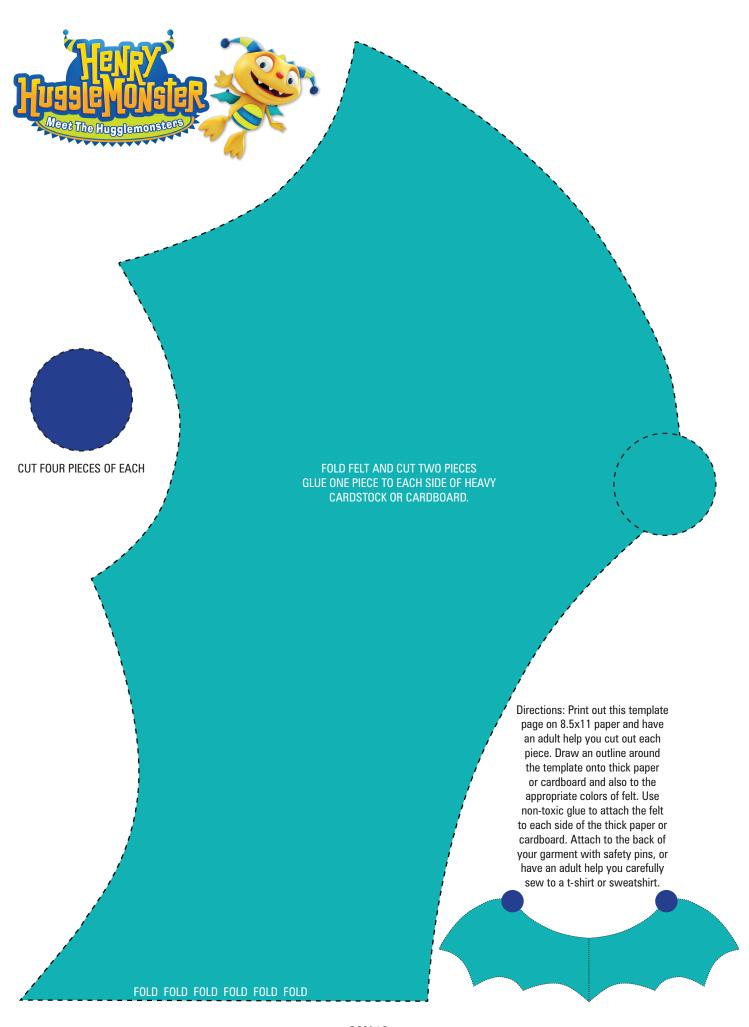

## **MONSTER WINGS**

Make monster wings!

#### You Will Need:

2-8.5x11 stiff teal felt, 1-8.5x11 stiff dark blue felt, Scissors, Non-toxic glue, 1-11x17 thick paper or cardboard. Marker.

**Directions:** Print out the following pages on 8.5x11 paper and have an adult help you cut out each piece. Draw an outline around the template onto thick paper or cardboard and also to the appropriate colors of felt. Use non-toxic glue to attach the felt to each side of the thick paper or cardboard. Attach to the back of your garment with safety pins, or have an adult help you carefully sew to a t-shirt or sweatshirt.