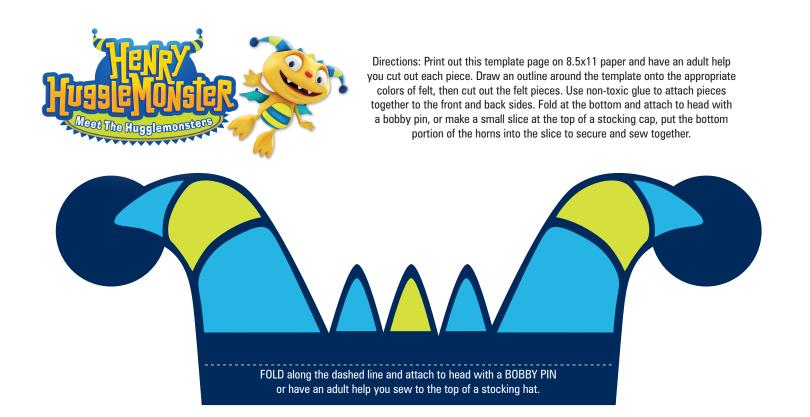

# HUGGLE HORNS

### **Create Henry's horns!**

#### **Directions:**

Directions: Print out the following pages on 8.5x11 paper and have an adult help you cut out each piece. Draw an outline around the template onto the appropriate colors of felt, then cut out the felt pieces. Use non-toxic glue to attach pieces together to the front and back sides. Fold at the bottom and attach to head with a bobby pin, or make a small slice at the top of a stocking cap, put the bottom portion of the horns into the slice to secure and sew together.